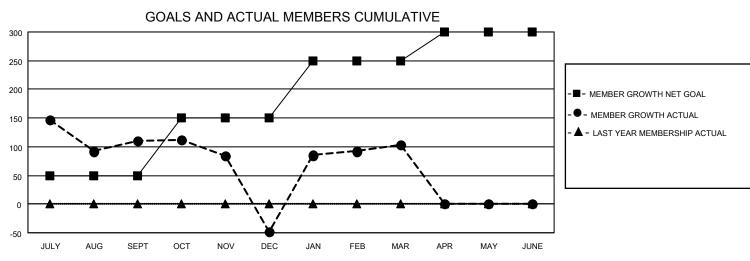

## MONTHLY MEMBERSHIP PROGRESS REPORT

LOCATION INDIA District 324 E Results as of: 3/31/2022

| Clubs RESULTS FOR 2021-2022 |   |   |   | Members RESULTS FOR 2021-2022 |     |     |     |
|-----------------------------|---|---|---|-------------------------------|-----|-----|-----|
|                             |   |   |   |                               |     |     |     |
| JULY/AUG/SEPT               | 1 | 1 | 6 | JULY/AUG/SEPT                 | 50  | 337 | 202 |
| OCT/NOV/DEC                 | 2 | 0 | 1 | OCT/NOV/DEC                   | 100 | 87  | 244 |
| JAN/FEB/MAR                 | 1 | 0 | 0 | JAN/FEB/MAR                   | 100 | 194 | 38  |
| APR/MAY/JUNE                | 1 | 0 | 0 | APR/MAY/JUNE                  | 50  | 0   | 0   |

## GOALS AND ACTUAL NEW CLUBS CUMULATIVE





| DROPPED CLUBS: 7 |     | 119 CLUBS OF 171 ADDED 1 OR<br>MORE NEW MEMBERS | GENDER DISTRIBUTION                   |                |  |
|------------------|-----|-------------------------------------------------|---------------------------------------|----------------|--|
|                  |     | WORE NEW MEMBERS                                | MALE                                  | 5,979 (77.38%) |  |
|                  |     |                                                 | FEMALE                                | 1,748 (22.62%) |  |
| DROPPED MEMBERS  |     |                                                 | NON BINARY                            | 0 (0.00%)      |  |
|                  |     |                                                 | PREFER NOT TO ANSWER 0 (0.00%)